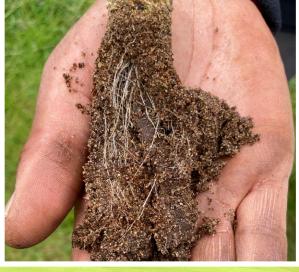

Prior to the introduction of the treatment programme, extensive root surveys were sampled across the whole course, in areas that were designated to be a control or treated with **Maxstim complex biostimulants**. These measures were repeated in June 2022.

#### **Core Measurement Results**

Core measurements showed an overall **increase** of 52% in root length, which was a significantly larger development than control areas.

The benefits of an improved root mass include:

## % Increase Sept 21 - Jun 22

**52%** increase in root length