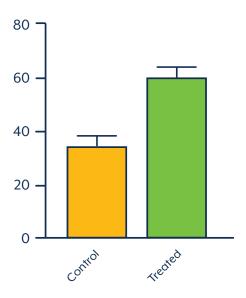

#### **Core Measurement Results**

Core measurements showed an overall **increase** of 52% in root length, which was a significantly larger development than control areas.

The benefits of an improved root mass include:

## % Increase Sept 21 - Jun 22

**52%** increase in root length