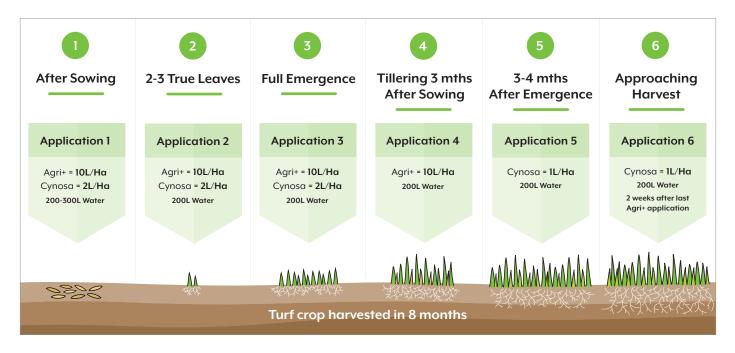

This is how Maxstim fits into your production process.

## Production process - application steps:

With the increasing costs of inputs and production, we would love to show you how you can **increase your profits with the use of Maxstim biostimulants**.

For more information please contact: