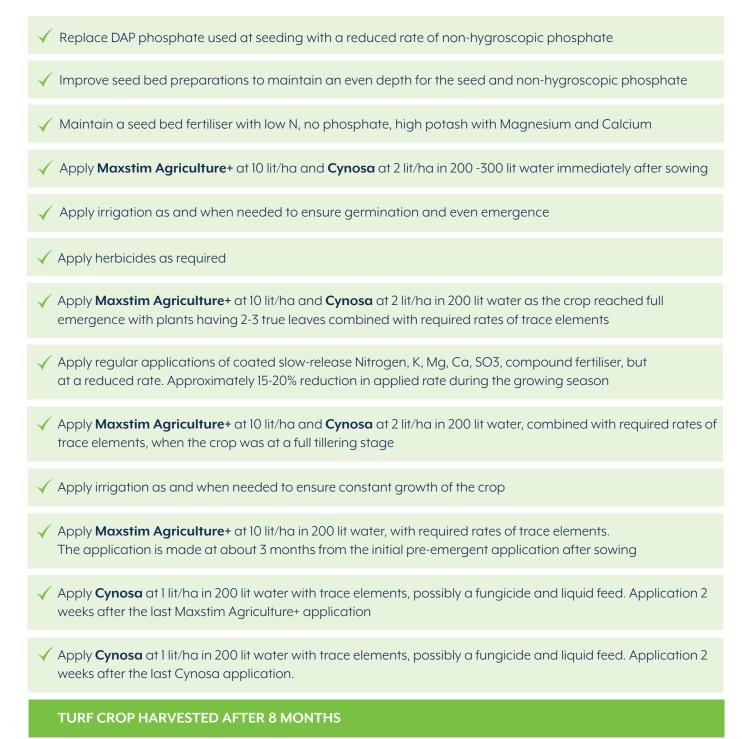

## Production process - application steps:

With the increasing costs of inputs and production, we would love to show you how you can **increase your profits with the use of Maxstim biostimulants**.

For more information please contact: